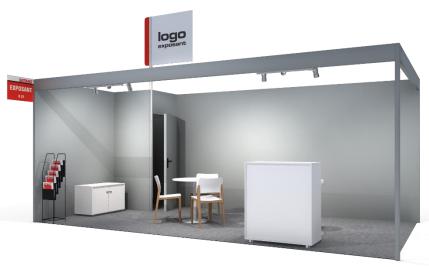

# 18 sqm

#### Set-up

- Customisable overhead sign
- 1 m x 1 m, on both sides
- Storeroom of 1 sqm, lockable
- Choice between 4 partition colours
- Choice between 3 carpet colours

# Furnishings\*

- 1 table + 3 chairs
- 1 reception counter + 1 stool
- 1 lockable low cupboard
- 1 display stand
- 1 litter bin